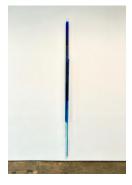

Blue Riser, 2021
Polyurethane on 3 glass plates suspended from a galvanized nail 111.75 x 3.5 x 4 inches / 284 x 9 x 10 cm #RM102
Price: \$18,000

Blue Shifter, 2021 Polyurethane on 3 glass plates suspended from a galvanized nail  $71.5 \times 3.5 \times 4$  inches /  $182 \times 9 \times 10$  cm #RM103 Price: \$15,000