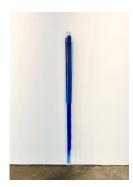

Blue Riser, 2021
Polyurethane on 3 glass plates suspended from a galvanized nail 111.75 x 3.5 x 4 inches / 284 x 9 x 10 cm #RM102
Price: \$18,000

Blue Shifter, 2021 Polyurethane on 3 glass plates suspended from a galvanized nail  $71.5 \times 3.5 \times 4$  inches /  $182 \times 9 \times 10$  cm #RM103 Price: \$15,000