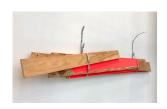

## WATER STREET WINDOWS (left to right)

ACCU-FLO Bundled #1, 2022 Day-Glo enamel on plywood with metal banding 28 x 106 x 5 inches #RM68 Price: \$15,000

ACCU-FLO Bundled #2, 2022 Day-Glo enamel on plywood with metal banding 26 x 106 x 5 inches #RM69 Price: \$15,000