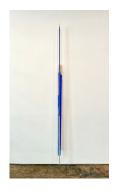

## **CHECKLIST** (clockwise from entrance)

Into Blues, 2019 Acrylic and polyurethane on 1 glass plate and wood suspended from a galvanized nail  $92 \times 3.5 \times 4$  inches /  $239 \times 9 \times 10$  cm #RM101 Price: \$18,000