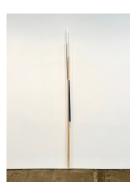

## **CHECKLIST** (clockwise from entrance)

Into Blues, 2019 Acrylic and polyurethane on 1 glass plate and wood suspended from a galvanized nail  $92 \times 3.5 \times 4$  inches /  $239 \times 9 \times 10$  cm #RM101 Price: \$18,000