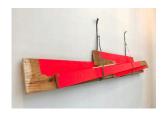

## WATER STREET WINDOWS (left to right)

ACCU-FLO Bundled #1, 2022 Day-Glo enamel on plywood with metal banding 28 x 106 x 5 inches #RM68 Price: \$15,000

ACCU-FLO Bundled #2, 2022 Day-Glo enamel on plywood with metal banding 26 x 106 x 5 inches #RM69 Price: \$15,000