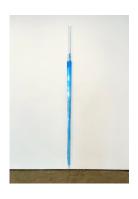

Clear Blues, 2021
Polyurethane and pigment on 3 glass plates suspended from a galvanized nail
105 x 3.5 x 4 inches / 267 x 9 x 10 cm
#RM104
Price: \$18,000

Bolt, 2022
Polyurethane and acrylic on 1 glass plate and wood suspended from a galvanized nail
107 x 2.5 x 4 inches / 272 x 6.5 x 10 cm
#RM105
Price: \$18,000