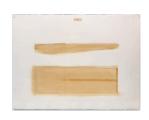

POOL Drawing, 1977 Graphite, silver pencil, aluminum paint and polyurethane on paper, framed 9.5 x 12.25 inches, 15 x 18.25 inches framed #RM80 Price: \$2,300

POOL Wall Installation, 1977 Three black and white photographs, framed 11.5 x 14.5 inches each, 11.5 x 45.5 inches overall framed #RM81 Price: \$3,000