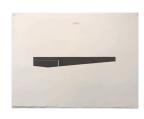

POOL Black Zone, 1979 Graphite on Arches watercolor paper, unframed 22.5 x 30 inches #RM84 Price: \$3,500

POOL Black Zone, 1979 Graphite on graph paper, framed 17 x 22 inches, 19.5 x 24.5 inches framed #RM85