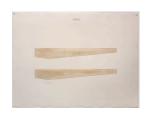

POOL Wall Installation, 1977 Graphite and ink wash on paper, unframed 26 x 100 inches #RM76 Price: \$6,500

POOL Drawing, 1977
Polyurethane, silver pencil, and graphite on paper, framed 8.5 x 11 inches, 12 x 15 inches framed #RM77
Price: \$1.800