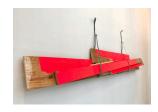

### **WATER STREET WINDOWS** (left to right)

ACCU-FLO Bundled #1, 2022
Day-Glo enamel on plywood with metal banding 28 x 106 x 5 inches
#RM68
Price: \$15,000

ACCU-FLO Bundled #2, 2022 Day-Glo enamel on plywood with metal banding 26 x 106 x 5 inches #RM69 Price: \$15,000