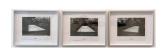

POOL Drawing, 1977 Graphite, silver pencil, aluminum paint and polyurethane on paper, framed 9.5 x 12.25 inches, 15 x 18.25 inches framed #RM80 Price: \$2,300

POOL Wall Installation, 1977 Three black and white photographs, framed 11.5 x 14.5 inches each, 11.5 x 45.5 inches overall framed #RM81 Price: \$3,000