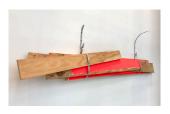

### **WATER STREET WINDOWS** (left to right)

ACCU-FLO Bundled #1, 2022
Day-Glo enamel on plywood with metal banding 28 x 106 x 5 inches
#RM68
Price: \$15,000

ACCU-FLO Bundled #2, 2022 Day-Glo enamel on plywood with metal banding 26 x 106 x 5 inches #RM69 Price: \$15,000