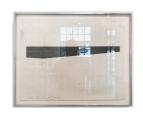

POOL Wall Installation, 1977 Graphite and ink wash on paper, unframed 26 x 100 inches #RM76 Price: \$6,500

POOL Drawing, 1977
Polyurethane, silver pencil, and graphite on paper, framed 8.5 x 11 inches, 12 x 15 inches framed #RM77
Price: \$1.800