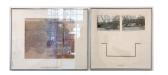

POOL Drawing, 1977 Graphite, silver pencil, aluminum paint and polyurethane on paper, framed 9.5 x 12.25 inches, 15 x 18.25 inches framed #RM80 Price: \$2,300

POOL Wall Installation, 1977 Three black and white photographs, framed 11.5 x 14.5 inches each, 11.5 x 45.5 inches overall framed #RM81 Price: \$3,000